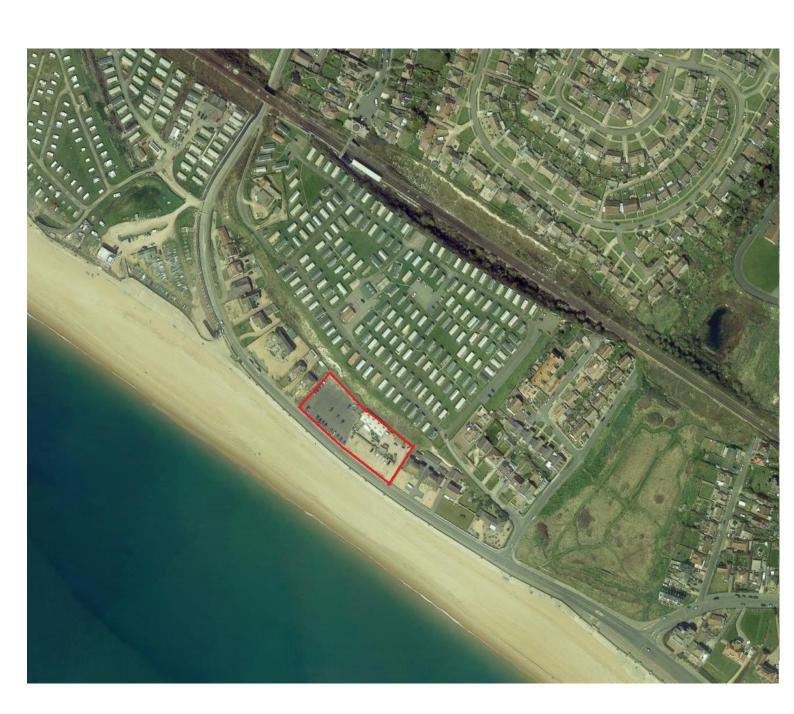

Appendix A – Site Plan and Aerial View

| Lewes District Council www.lewes.gov.uk | Buckle Hill Car Park inc Leased Land                                                                                                      |        |                  | N<br>A              |
|-----------------------------------------|-------------------------------------------------------------------------------------------------------------------------------------------|--------|------------------|---------------------|
| Property Contracts &                    | 5479093/99662                                                                                                                             | DP 297 | SCALE:<br>1:2500 | PLAN NO.<br>E018/15 |
|                                         | Reproduced from Ordnance Survey mapping with permission of the Controller of HMSO. Crown Copyright Reserved. Licence No. 100019275 - 2005 |        |                  | REV:                |