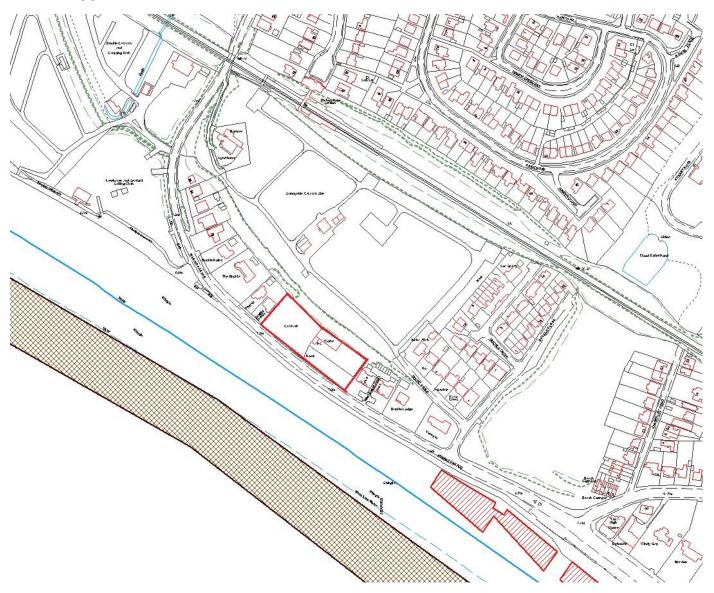

Appendix A – Site Plan and Aerial View

| Lewes District Council www.lewes.gov.uk | Buckle Hill Car Park inc Leased Land                                                                                                      |        |                  | N<br>A              |
|-----------------------------------------|-------------------------------------------------------------------------------------------------------------------------------------------|--------|------------------|---------------------|
| Property Contracts &                    | 5479093/99662                                                                                                                             | DP 297 | SCALE:<br>1:2500 | PLAN NO.<br>E018/15 |
|                                         | Reproduced from Ordnance Survey mapping with permission of the Controller of HMSO. Crown Copyright Reserved. Licence No. 100019275 - 2005 |        |                  | REV:                |